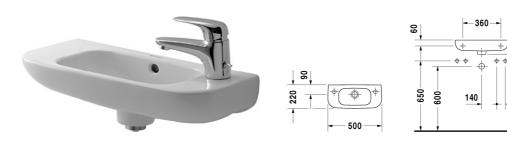

## **Handrinse basin** # 07065000002 / 07065000082 / 07065000092

|< 500 mm >|

| Handrinse basin                                                | Dimension    | Weight   | Order number |
|----------------------------------------------------------------|--------------|----------|--------------|
| with overflow, with tap platform, outside fully glazed, 500 mm |              |          |              |
| Colors                                                         |              |          |              |
| 00 White Alpin                                                 |              |          |              |
| Variant                                                        |              |          |              |
| ⊠ without tap hole                                             | 500 x 220 mm | 7.000 kg | 07065000002  |
| ● tap hole on right side                                       | 500 x 220 mm | 7.000 kg | 07065000082  |
| ● tap hole on left side                                        | 500 x 220 mm | 7.000 kg | 07065000092  |
| Infobox                                                        |              |          |              |
| Mandatory in combination with a bottle trap                    |              |          |              |